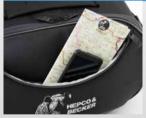

## **STREET C-Bow Softbag** Capacity 22 Liters Weight: je 1,5 kg Dimensions WxHxD: 41x28x20 cm Load: 3 kg

Outside pocket
A practical outside pocket
provides quick access
to small travel accessories

Watertight zippers and watertight inner bag