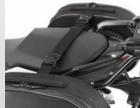

The support base is the C-Bow bag holder from Hepco&Becker.
This allows theft-proof attachment of the new-generation
Street bags to the motorcycle.

Flutter-free carrying handle The close-fitting carrying handle has a rubber strip

**Connection belt included**For added stability with generous loading

For C-Bow bag holder
Necessary with the ROYSTER or
STREET side bag. You can find the
right holder for your model in the
modellist or on the Internet at the
"My Bike" section on our website.