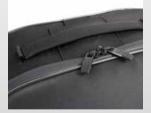

## **STREET C-Bow Softbag** Capacity 22 Liters Weight: je 1,5 kg Dimensions WxHxD: 41x28x20 cm Load: 3 kg

Outside pocket
A practical outside pocket
provides quick access
to small travel accessories

Watertight zippers and watertight inner bag