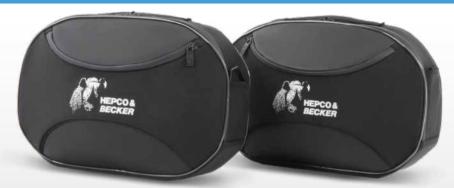

## **HEPCO & BECKER**

True to our way of thinking, we took a look at our STREET bag and used our experience to create the next generation, which has a simple, timeless design.

The new STREET bag has proven characteristics and offers unbeatable value for the money. The bag's symmetrical shape allows the C-Bow bag to be attached to any side.

The support base is the C-Bow bag holder from Hepco&Becker.
This allows theft-proof attachment of the new-generation
Street bags to the motorcycle.

## **STREET C-Bow Softbag**

Item-no. 640600 00 01

## **STREET C-Bow Softbag** Capacity 22 Liters Weight: je 1,5 kg Dimensions WxHxD: 41x28x20 cm Load: 3 kg

Outside pocket
A practical outside pocket
provides quick access
to small travel accessories

Watertight zippers and watertight inner bag