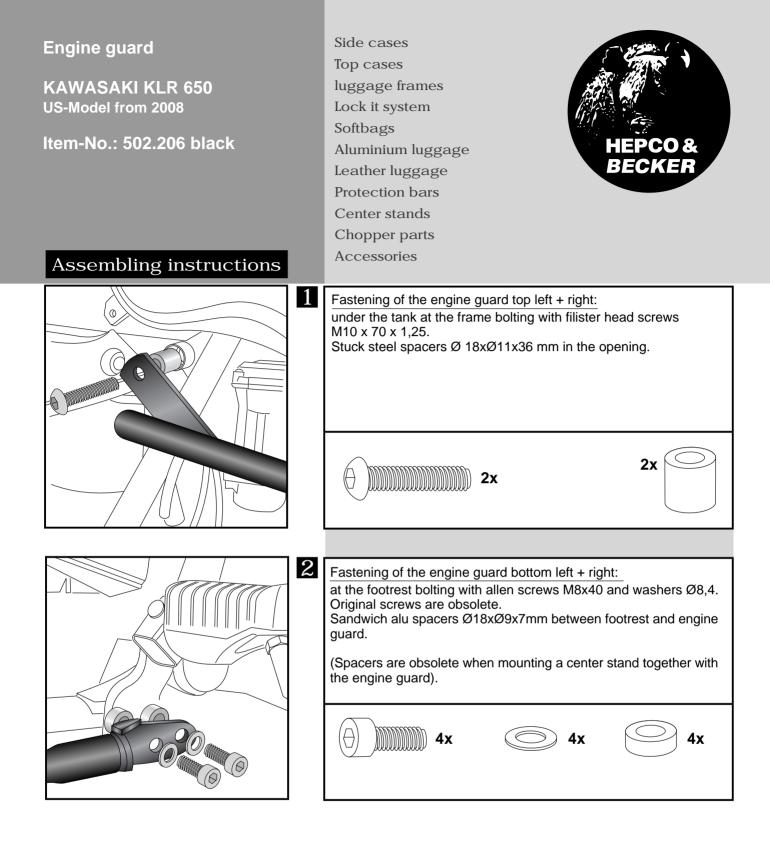

### **Engine guard**

KAWASAKI KLR 650 US-Model from 2008

Item-No.: 502.206 black

The kit includes the following parts:

Quant item no.

700007656

700007657

151.477

### Assembling instructions

description

Engine guard left

Engine guard right

allen screws M8x40

self lock nut M8

washers Ø8,4

hexagon bolts M8x100

alu spacer Ø18xØ9x7mm

filister head screws M10x70x1,25

steel spacer Ø18xØ11x36mm

Side cases Top cases Iuggage frames Lock it system Softbags Aluminium luggage Leather luggage Protection bars Center stands Chopper parts Accessories