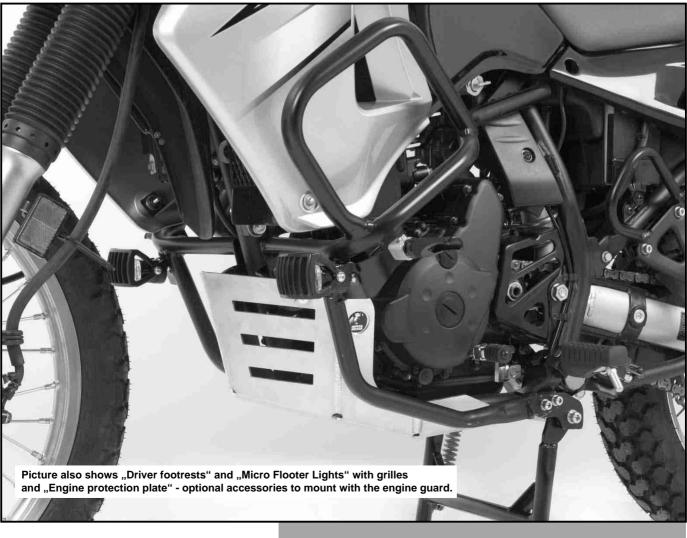

#### Preparing:

Side cover: loose the screws. Dismantle seat. Loose the tank attachment and lift the tank to reach the frame bolting (support tank by a suitable object). Dismantle original plastic engine protection plate.

# 3 Fastening of the engine guard front left + right: above the engine suspension at the frame - original screws are obsolete. Use hexagon bolts M8x100, washers Ø8,4 and self lock nuts M8. Sandwich alu spacers Ø18xØ9x7mm between frame and the retaining plate of the original engine protection plate. Mount tank, engine protection plate, side cover and seat again. 2x 4x 2х 4x