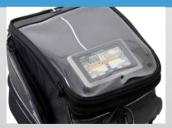

- 3 outer pockets (not Tourer M)
- Organizer compartments
- All-around zipper for enlarging capacity
- 3M SCOTCHLITE™ reflective Piping
- Integrated rain hood
- Map pocket, GPS holder integrated into top
- Carrying handle, luggage hook and carrying strap
- Cable bushing
- Lockable 2-way zipper

Map pocket also suitable for Sat Nav Cable feed-through for map pocket and interior space

**Street Tourer L** Capacity: 14-19 ltr. External dimensions WxDxH: 27 x 33 x 24 cm (33 cm max.)

Item-no. 640800 00 01