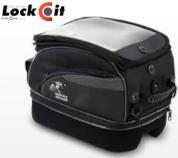

## STREET - Tank bag series, small to XL

Our Street tank bags expand your bike's transport capacity extremely fast: Thanks to the new Lock-It tank ring, they can be mounted and removed without a lot of fumbling. They let you bring along the travel accessories you need the most.

- 3 outer pockets (not Tourer M)
- Organizer compartments
- All-around zipper for enlarging capacity
- 3M SCOTCHLITE™ reflective Piping
- Integrated rain hood
- Map pocket, GPS holder integrated into top
- Carrying handle, luggage hook and carrying strap
- Cable bushing
- Lockable 2-way zipper

Lock 🌀 it

Street Tourer XL Capacity:18-23 ltr. External dimensions WxDxH: 30 x 38 x 28 cm (36 cm max.)

Item-no. 640801 00 01