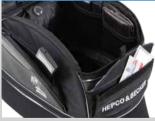

## **FEATURES**

Easily accessible front pocket for coins, toll tickets, etc. Interior mesh pockets

Street Tourer Enduro

Item-no. 640802 00 01

External dimensions WxDxH:

25 x 32 x 27 cm (38 cm max.)

Capacity:15-20 ltr.

Lateral, lower mesh facilitates access to the interior. With volume expansion