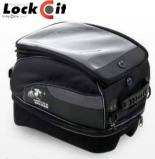

## STREET - Tank bag series, small to XL

Our Street tank bags expand your bike's transport capacity extremely fast: Thanks to the new Lock-It tank ring, they can be mounted and removed without a lot of fumbling. They let you bring along the travel accessories you need the most.

- 3 outer pockets (not Tourer M)
- Organizer compartments
- All-around zipper for enlarging capacity
- 3M SCOTCHLITE™ reflective Piping
- Integrated rain hood
- Map pocket, GPS holder integrated into top
- Carrying handle, luggage hook and carrying strap
- Cable bushing
- Lockable 2-way zipper

Lock 🌀 it

Street Tourer XL Capacity:18-23 ltr. External dimensions WxDxH: 30 x 38 x 28 cm (36 cm max.)

Item-no. 640801 00 01