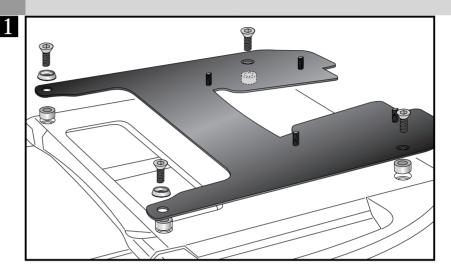

#### Preparing:

Dismantle the original screws of the rear rack - screws are obsolete.

Sandwich spacer Ø13xØ7x8 mm into the borings.

Fastening of the adapter plate:

front with countersunk washers Ø18xØ6,5 and countersunk screws M6 x 30. Rear point: with countersunk screws M6 x 30.

2 Fastening of the bow for the rack:

Fix the bow to the rack with allen screws M6 x 12.

### NOTICE:

The bow is only needed in use with a Hepco & Becker topcase.

**4**x

Rear carrier Aluminium rack

KAWASAKI KLR 650 US-Model from 2008

Item-No.: 650.206 01 01 black

Side cases
Top cases
luggage frames
Lock it system
Softbags
Aluminium luggage
Leather luggage
Protection bars
Center stands
Chopper parts