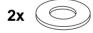

# Assembling instructions

| Γ | The kit includes the following parts: |           |                              |                        |
|---|---------------------------------------|-----------|------------------------------|------------------------|
|   | Quant item no.                        |           | description                  |                        |
|   | 1                                     | 700006881 | contains:                    |                        |
|   |                                       | 1         | 799.901HB                    | alu-rack               |
|   |                                       | 1         | 799.902HB                    | bow for Alu-rack       |
|   |                                       | 1         | 799.903HB                    | plastic cover for rack |
|   |                                       |           |                              |                        |
|   | 1                                     | 700007650 | adapter plate                |                        |
|   | 4                                     | 150.885   | allen screw M6 x 12          |                        |
| ı | 4                                     | 151.026   | countersunk head screw M6x30 |                        |
| ı | 2                                     | 151.309   | countersunk washer Ø6,4      |                        |
|   | 2                                     | 150.986   | washer ø18 x ø6,4            |                        |
|   | 2                                     | 150.809   | washer ø12 x ø6,4            |                        |
|   | 4                                     | 150.799   | self-nock nut M6             |                        |
| l | 4                                     | 150.822   | alu spacer ø13 x ø7 x 8 mm   |                        |

#### Preparing:

Dismantle the original screws of the rear rack - screws are obsolete.

Sandwich spacer Ø13xØ7x8 mm into the borings.

Fastening of the adapter plate:

front with countersunk washers Ø18xØ6,5 and countersunk screws M6 x 30. Rear point: with countersunk screws M6 x 30.