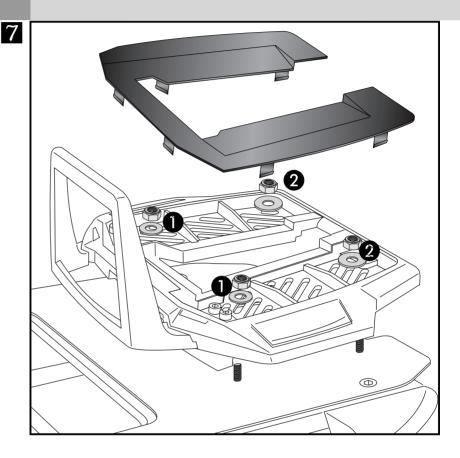

### Assembling instructions

Fastening of the alu-rack:

Front: 1

with washer Ø12 x Ø6,4 and self-lock

nuts M6. Rear: ②

Ø18 x Ø6,4 and self-lock nuts M6.

Mount the plastic cover.

Control all screw connections after the assembling for tightness! Please notice our enclosed service information.