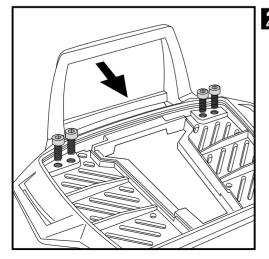

### Assembling instructions

Fastening of the alu-rack:

Front: 1

with washer Ø12 x Ø6,4 and self-lock

nuts M6. Rear: ②

Ø18 x Ø6,4 and self-lock nuts M6.

Mount the plastic cover.

Control all screw connections after the assembling for tightness! Please notice our enclosed service information.