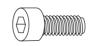

# Assembling instructions

| Γ | The kit includes the following parts: |           |                              |                        |
|---|---------------------------------------|-----------|------------------------------|------------------------|
|   | Quant item no.                        |           | description                  |                        |
|   | 1                                     | 700006881 | contains:                    |                        |
|   |                                       | 1         | 799.901HB                    | alu-rack               |
|   |                                       | 1         | 799.902HB                    | bow for Alu-rack       |
|   |                                       | 1         | 799.903HB                    | plastic cover for rack |
|   |                                       |           |                              |                        |
|   | 1                                     | 700007650 | adapter plate                |                        |
|   | 4                                     | 150.885   | allen screw M6 x 12          |                        |
| ı | 4                                     | 151.026   | countersunk head screw M6x30 |                        |
| ı | 2                                     | 151.309   | countersunk washer Ø6,4      |                        |
|   | 2                                     | 150.986   | washer ø18 x ø6,4            |                        |
|   | 2                                     | 150.809   | washer ø12 x ø6,4            |                        |
|   | 4                                     | 150.799   | self-nock nut M6             |                        |
| l | 4                                     | 150.822   | alu spacer ø13 x ø7 x 8 mm   |                        |

2 Fastening of the bow for the rack:

Fix the bow to the rack with allen screws M6 x 12.