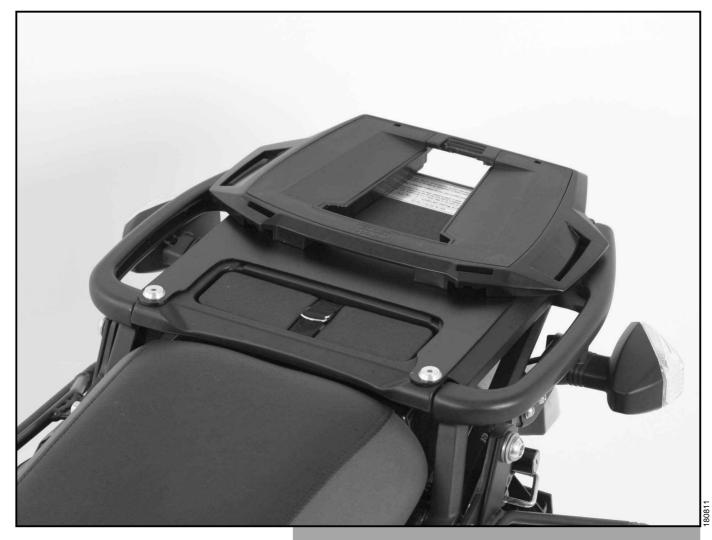

Rear carrier Aluminium rack

KAWASAKI KLR 650 US-Model from 2008

Item-No.: 650.206 01 01 black

Side cases
Top cases
luggage frames
Lock it system
Softbags
Aluminium luggage
Leather luggage
Protection bars
Center stands
Chopper parts
Accessories

KAWASAKI KLR 650 US-Model from 2008

Item-No.: 650.206 01 01 black

Side cases
Top cases
luggage frames
Lock it system
Softbags
Aluminium luggage
Leather luggage
Protection bars
Center stands
Chopper parts