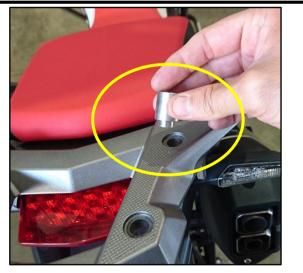

MOUNTING

1. Place the Spacers (Part 2) into the indicated holes on the rear carrier of the motorcycle.

NOTE: ENSURE THAT THE ORIENTATION OF THE SPACERS ARE CORRECT.

| 5. Using the below Fast    |            |            |  |
|----------------------------|------------|------------|--|
| fasten the Africa Twin     |            | ate to the |  |
| rear carrier of the moto   | orcycle.   |            |  |
| NOTE: DO NOT OVER TIGHTEN. |            |            |  |
| Fastening Kit:             |            |            |  |
| Description                | Qty        | Torque     |  |
| M8x 50 Countersink         | 4          | 21.2 N.m   |  |
| M8 Washer                  | 4          | -          |  |
| M8 Nylock Nuts             | 4          | -          |  |
| 6. Refer to the picture    | for comple | ted        |  |