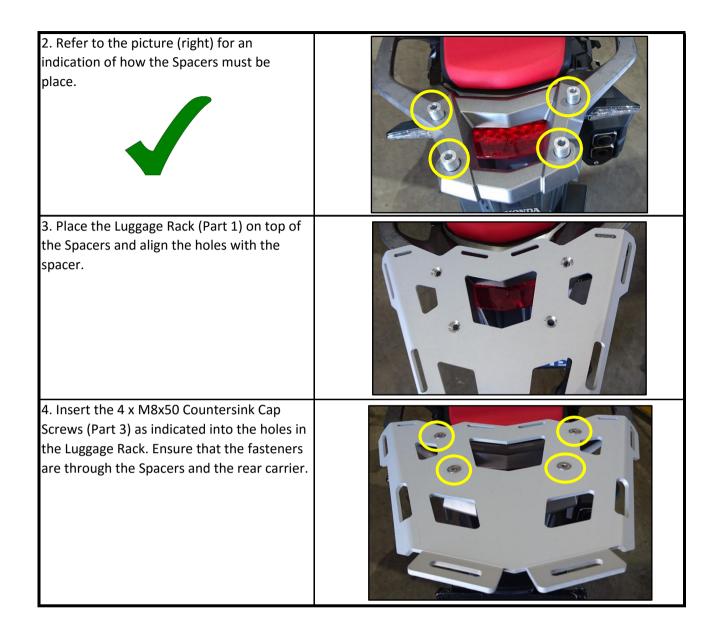

MOUNTING

1. Place the Spacers (Part 2) into the indicated holes on the rear carrier of the motorcycle.

NOTE: ENSURE THAT THE ORIENTATION OF THE SPACERS ARE CORRECT.

| 5. Using the below Fast    |            |            |  |
|----------------------------|------------|------------|--|
| fasten the Africa Twin     |            | ate to the |  |
| rear carrier of the moto   | orcycle.   |            |  |
| NOTE: DO NOT OVER TIGHTEN. |            |            |  |
| Fastening Kit:             |            |            |  |
| Description                | Qty        | Torque     |  |
| M8x 50 Countersink         | 4          | 21.2 N.m   |  |
| M8 Washer                  | 4          | -          |  |
| M8 Nylock Nuts             | 4          | -          |  |
| 6. Refer to the picture    | for comple | ted        |  |